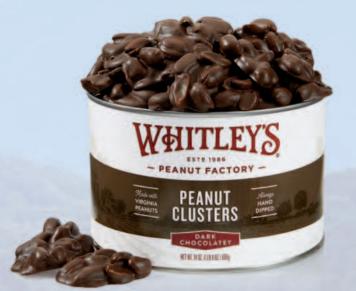

### Dark Chocolatey Peanut Clusters

We hand dip our "Home Cooked" Virginia Peanuts in a rich dark chocolatey coating to form a melt-inyour-mouth cluster.

8080 24 oz. \$35

Whitley's "Home-Cooked" peanuts have a wonderful, crunchy freshness and distinctive flavor because our peanuts are still made the old-fashioned way-hand cooked, slowly roasted to perfection. We choose only the highest quality, super extralarge Virginia peanuts which are hand selected for their size and freshness. Each batch is individually cooked with proven, traditional recipes to ensure the crisp, fresh flavor and unique taste for which our peanuts are famous.