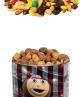

#### **HOMETOWN HEROES TRIO**

Everyone's favorite blend of sweet & savory, a snack you won't be able to put down. Mix them together for a Chicago style treat, or enjoy them individually. Caramel Corn, Cheddar Cheese, Natural.

Net Wt. 19 oz. 3 \$35 GF